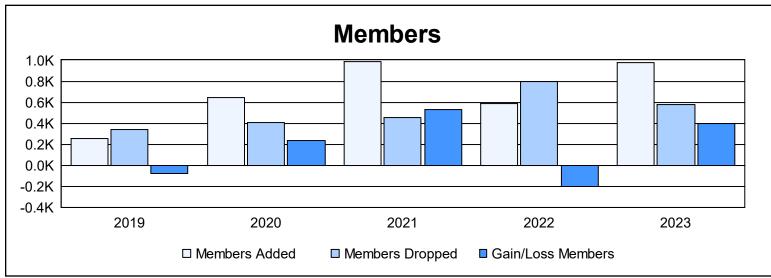

District 325 M As of June 2023 Cumulative

| Year      | New<br>Clubs | Dropped<br>Clubs | Gain/<br>Loss<br>Clubs | New<br>Members | Charter<br>Members | Reinstate<br>Members | Transfer<br>Members | Total<br>Member<br>Added | Total<br>Members<br>Dropped | Gain/<br>Loss<br>Members |
|-----------|--------------|------------------|------------------------|----------------|--------------------|----------------------|---------------------|--------------------------|-----------------------------|--------------------------|
| 2018-2019 | 1            | 0                | 1                      | 186            | 68                 | 2                    | 2                   | 258                      | 338                         | -80                      |
| 2019-2020 | 23           | 0                | 23                     | 131            | 500                | 14                   | 2                   | 647                      | 409                         | 238                      |
| 2020-2021 | 20           | 0                | 20                     | 440            | 528                | 12                   | 1                   | 981                      | 450                         | 531                      |
| 2021-2022 | 13           | 3                | 10                     | 275            | 295                | 10                   | 7                   | 587                      | 792                         | -205                     |
| 2022-2023 | 25           | 9                | 16                     | 287            | 613                | 73                   | 1                   | 974                      | 579                         | 395                      |
| Average   | 16           | 2                | 14                     | 264            | 401                | 22                   | 3                   | 689                      | 514                         | 176                      |