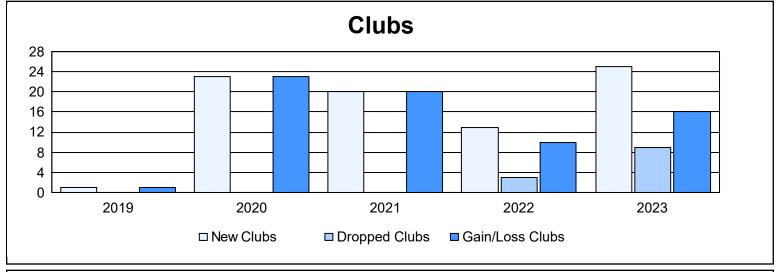

District 325 M As of June 2023 Cumulative

| Year      | New<br>Clubs | Dropped<br>Clubs | Gain/<br>Loss<br>Clubs | New<br>Members | Charter<br>Members | Reinstate<br>Members | Transfer<br>Members | Total<br>Member<br>Added | Total<br>Members<br>Dropped | Gain/<br>Loss<br>Members |
|-----------|--------------|------------------|------------------------|----------------|--------------------|----------------------|---------------------|--------------------------|-----------------------------|--------------------------|
| 2018-2019 | 1            | 0                | 1                      | 186            | 68                 | 2                    | 2                   | 258                      | 338                         | -80                      |
| 2019-2020 | 23           | 0                | 23                     | 131            | 500                | 14                   | 2                   | 647                      | 409                         | 238                      |
| 2020-2021 | 20           | 0                | 20                     | 440            | 528                | 12                   | 1                   | 981                      | 450                         | 531                      |
| 2021-2022 | 13           | 3                | 10                     | 275            | 295                | 10                   | 7                   | 587                      | 792                         | -205                     |
| 2022-2023 | 25           | 9                | 16                     | 287            | 613                | 73                   | 1                   | 974                      | 579                         | 395                      |
| Average   | 16           | 2                | 14                     | 264            | 401                | 22                   | 3                   | 689                      | 514                         | 176                      |